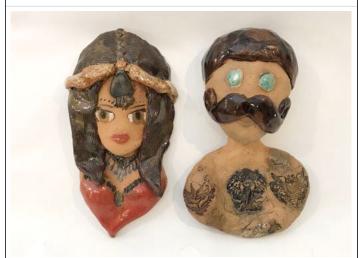

#### **Exotic couple**

Ceramic and Glazes

\$220 for Both / \$140 woman \$120 man Woman: 5"x8.5"x2"

Man: 5.5"x8"x2"