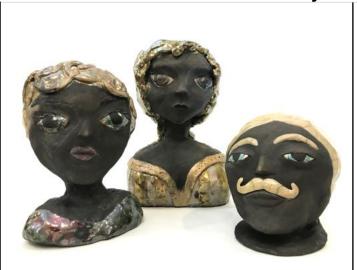

## Marilyn and James

Ceramic and Glazes

\$200 for both (SOLD)

Marilyn Monroe: 6"x10"x1.8"

James Dean: 7"x7.5"x2"

## Marie Antoinette and a Gentleman of the Court

Ceramic and Glazes

\$230 for Both (SOLD)

Marie Antoinette: 4.5"x9.5"x2.5"

Gentleman of the Court: 3"x6.3" x2.5"