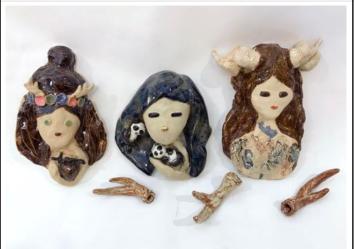

## The death of a woodland goddess

Ceramic and Glazes; Oxydes

\$150 with Antlers

Torso: 11"x5"x4"

#### **Earth Spirits**

Ceramic and Glazes; Overglazes

\$200 'Woodland spirits' -three large-\$130 'Mythical forest spirits' -small- (SOLD) Large Woodland Spirit: 5"x11"x4.5"

(approx., for scale)