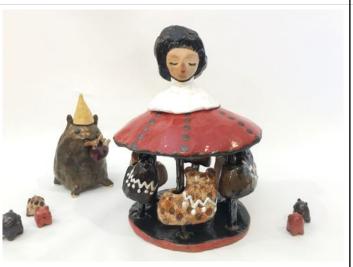

#### **Carousel of lost Souls**

Ceramic and Glazes; Overglazes; Polymer clay, Acrylics; Dimensional paint; Electric Turntable

NFS

Carousel: 8"x11"x8"

(Turntable: 2" tall)