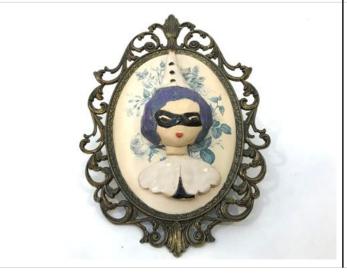

#### Pierrot Grandma when she was young

Ceramic and Glazes; Antique Frame

\$100 (with Antique Frame)

Framed pierrot: 7'x10'