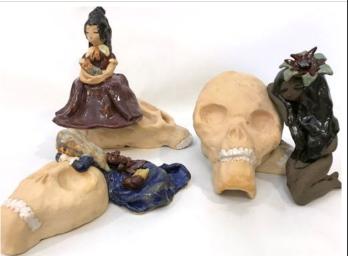

### The Keepers of Souls

Ceramic, Glazes, Overglazes

\$260 'The Main Soul Keeper' (X-Large) \$120 'Large Soul keeper' (yellow hat) (SOLD) \$32 'Small Soul keepers' Main Soul Keeper: 8"x14"x9" (w/ hat)

Large Soul keeper: 4"x4"x6.5"

(w/ hat)

Small Soul keeper:

2"x2.5"x3"

## **Soul Keepers**

Ceramic and Glazes

\$120 'Large Soul keeper' (yellow hat) (SOLD) \$40 'Medium Soul keepers'

\$32 'Small Soul keepers'

\$28 'X-Small Soul keepers'

\$20 'Tiny Soul keepers'

Large Soul keeper: 4"x4"x6.5" (w/ hat)

Medium Soul keeper:

2.5"x4"x4"

Small Soul keeper:

2"x2.5"x3"

X-Small Soul keeper: 1"x1.5"

x1.5"

Tiny Soul keeper: 0.7"x1"x0.7"- 1"x1.2"x1"