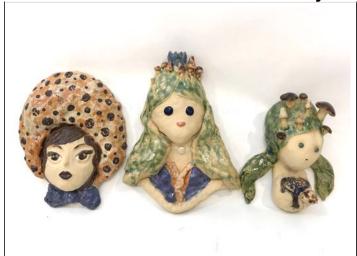

### **Forest Spirits and Goddesses**

Ceramic and Glazes; Overglazes

\$280 for the Three

\$110 'Mushroom forest spirit' \$120 'Forest Goddess Queen' \$90 'Mushroom forest spirit girl' Mushroom forest spirit: 6"x8"x2"

Forest Goddess Queen: 7"x9"x2"

Mushroom spirit girl: 6"x7"x3"