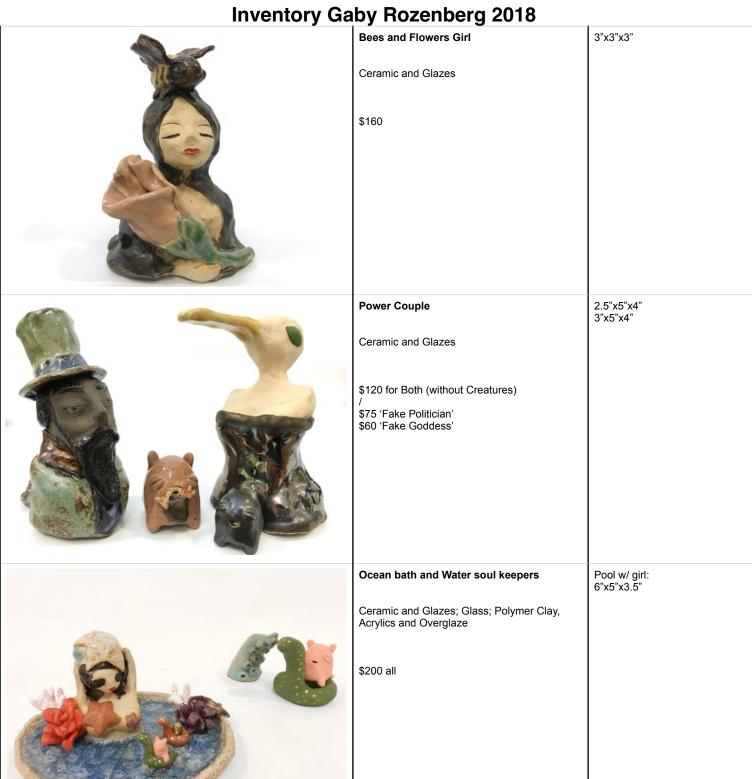

| , | Name, Medium, Price (USD\$)                                                                                                                                          | Size (Approx.)                 |
|---|----------------------------------------------------------------------------------------------------------------------------------------------------------------------|--------------------------------|
|   | He Who Guards the Door Between Heaven and Earth (Giant Tortoise)                                                                                                     | Tortoise:<br>12" wide x8" tall |
|   | Ceramic and Glazes                                                                                                                                                   |                                |
|   | NFS                                                                                                                                                                  |                                |
|   | The Soul is in the Heart (At the threshold to the Underworld Golden Hands will Protect your Souls)  Ceramic and Glazes  \$110 Hand with Heart / \$60 heart \$70 hand | Hand w/ heart:<br>7"x3.5"x4.5" |
|   | Contemplating our past life  Ceramic, Glazes and Stains  \$280 (with Heart)                                                                                          | Head:<br>8" wide x 12" tall    |