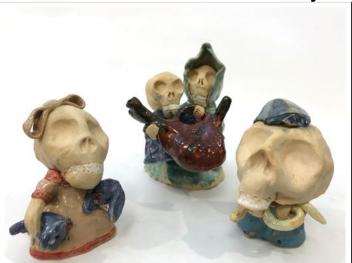

## **Soul Keepers**

Ceramic and Glazes

\$120 'Large Soul keeper' (yellow hat) (SOLD) \$40 'Medium Soul keepers'

\$32 'Small Soul keepers'

\$28 'X-Small Soul keepers'

\$20 'Tiny Soul keepers'

Large Soul keeper: 4"x4"x6.5" (w/ hat)

Medium Soul keeper:

2.5"x4"x4"

Small Soul keeper:

2"x2.5"x3"

X-Small Soul keeper: 1"x1.5"

x1.5"

Tiny Soul keeper: 0.7"x1"x0.7"- 1"x1.2"x1"