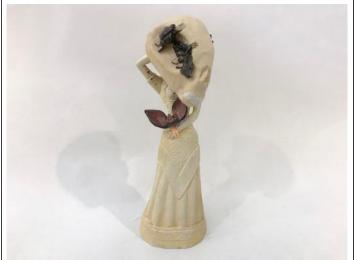

## Our Lady of the Bats

Ceramic and Glazes; Vintage Figurine

\$80

Doll: 11" tall

Skull only: 3"x4"x2.5"