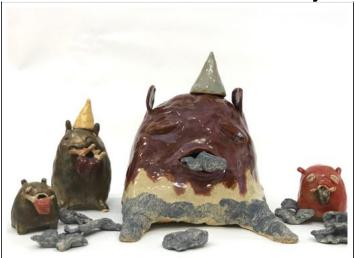

## **Soul Keepers**

Ceramic and Glazes

\$120 'Large Soul keeper' (yellow hat) (SOLD) \$40 'Medium Soul keepers'

\$32 'Small Soul keepers'

\$28 'X-Small Soul keepers'

\$20 'Tiny Soul keepers'

Large Soul keeper: 4"x4"x6.5" (w/ hat)

Medium Soul keeper:

2.5"x4"x4"

Small Soul keeper:

2"x2.5"x3"

X-Small Soul keeper: 1"x1.5"

x1.5"

Tiny Soul keeper: 0.7"x1"x0.7"- 1"x1.2"x1"