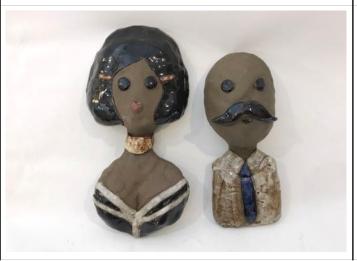

#### **Exotic couple**

Ceramic and Glazes

\$220 for Both / \$140 woman \$120 man Woman: 5"x8.5"x2"

Man: 5.5"x8"x2"