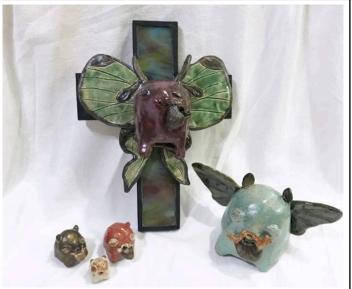

## Our Lady of the Bats

Ceramic and Glazes; Vintage Figurine

\$80

Doll: 11" tall

Skull only: 3"x4"x2.5"