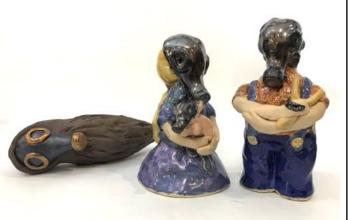

## BFFs (and their BFFs)

Ceramic and Glazes

\$200 'Obscure Pals' (girl and scarab) (SOLD) \$280 'Beast of burden -you'll never be-' (little girl and beast) \$260 'Masked friends' (girl and owl) (SOLD) Obscure girl: 3.5"x8.5"x4"

Beast: 7"x7"x3"

Masked girl: 3.5"x9"x5"