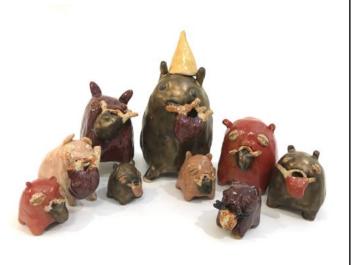

### The Keepers of Souls

Ceramic, Glazes, Overglazes

\$260 'The Main Soul Keeper' (X-Large) \$120 'Large Soul keeper' (yellow hat) (SOLD) \$32 'Small Soul keepers' Main Soul Keeper: 8"x14"x9" (w/ hat)

Large Soul keeper: 4"x4"x6.5"

(w/ hat)

Small Soul keeper:

2"x2.5"x3"