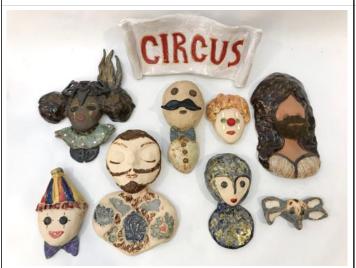

#### The best circus of all

Ceramic and Glazes; Overglazes; Wool; Rhinestones

\$650 for all Nine pieces

\$110 'Welcome to the Circus banner' \$140 'Mystic lady' \$90 'Ring master' \$40 'Red Nosed Clown' \$120 'Bearded lady' \$40 'Happy Clown'

\$95 'Strongest Man' \$50 'Acrobat boy' \$35 'Elephant' Circus banner: 10"x4.5"x1"

Mystic lady: 7.5"x9.5"x1.5"

Ring master: 3.5"x7.3"x2.5"

Blonde Clown: 3.5"x4"x1.5"

Bearded lady: 4.5"x9"x1.6"

Happy Clown: 3.5"x4"x1.2"

Strongest Man: 6"x9"x12"

Acrobat boy: 3.2"x6.5"x2"

Elephant: 4"x2.5"x0.8"