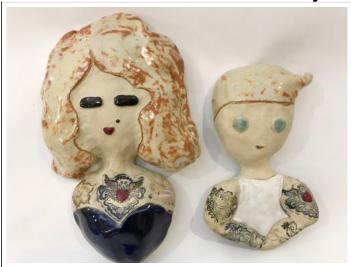

## Tattooed couple

Ceramic and Glazes

\$160 for Both / \$100 each

4.2"x8.2"x1.75"