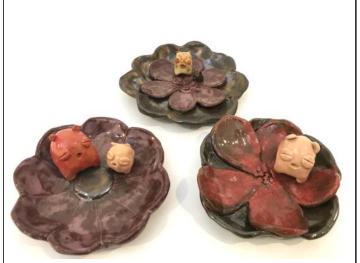

### In full Bloom

Ceramic and Glazes

\$50 Large (SOLD) \$40 Medium (SOLD) \$30 Small Largest flower: 5"x2"x5"

(approx., for scale)