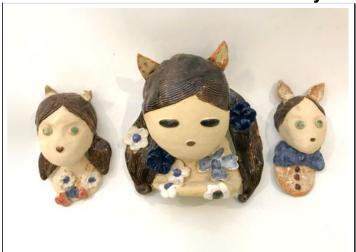

## **Soul Keepers**

Ceramic and Glazes

\$120 'Large Soul keeper' (yellow hat) (SOLD) \$40 'Medium Soul keepers'

\$32 'Small Soul keepers'

\$28 'X-Small Soul keepers'

\$20 'Tiny Soul keepers'

Large Soul keeper: 4"x4"x6.5" (w/ hat)

Medium Soul keeper:

2.5"x4"x4"

Small Soul keeper:

2"x2.5"x3"

X-Small Soul keeper: 1"x1.5"

x1.5"

Tiny Soul keeper: 0.7"x1"x0.7"- 1"x1.2"x1"