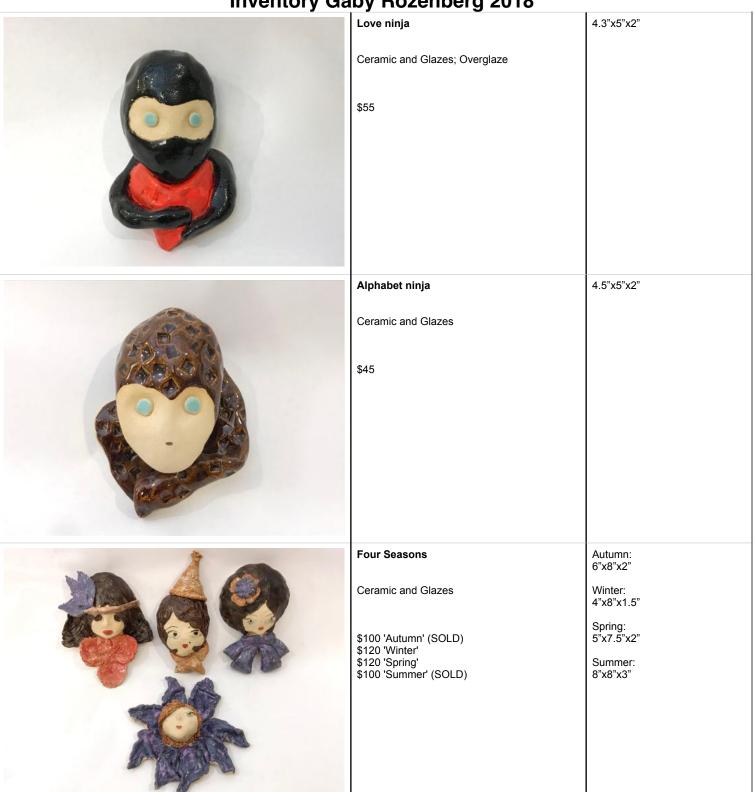

### The Keepers of Souls

Ceramic, Glazes, Overglazes

\$260 'The Main Soul Keeper' (X-Large) \$120 'Large Soul keeper' (yellow hat) (SOLD) \$32 'Small Soul keepers' Main Soul Keeper: 8"x14"x9" (w/ hat)

Large Soul keeper: 4"x4"x6.5"

(w/ hat)

Small Soul keeper:

2"x2.5"x3"