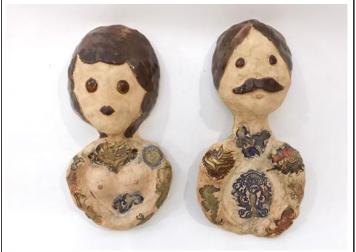

## Tattooed couple

Ceramic and Glazes

\$160 for Both / \$100 each

4.2"x8.2"x1.75"