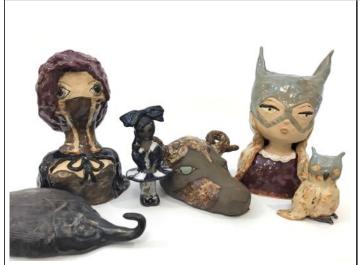

## BFFs (and their BFFs)

Ceramic and Glazes

\$200 'Obscure Pals' (girl and scarab) (SOLD) \$280 'Beast of burden -you'll never be-' (little girl and beast) \$260 'Masked friends' (girl and owl) (SOLD) Obscure girl: 3.5"x8.5"x4"

Beast: 7"x7"x3"

Masked girl: 3.5"x9"x5"