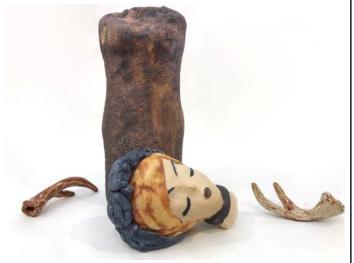

## The death of a woodland goddess

Ceramic and Glazes; Oxydes

\$150 with Antlers

Torso: 11"x5"x4"