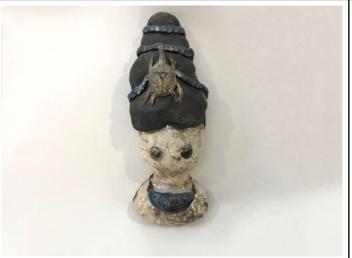

#### **Ancient Scarab Goddess**

Raku-fired ceramic and Raku glazes

NFS

4"x9"x3.5"