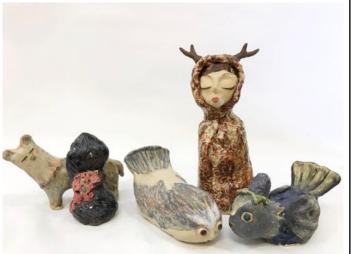

#### **Animal Forest Spirits**

Ceramic and Glazes; Overglazes

\$100 'Deer and Soul spirit' \$130 'Panda Goddess' (SOLD) \$130 'Ram spirit' (SOLD) Deer spirit: 5"x8.5"x2"

Panda Goddess: 6"x7"x2.5"

Ram spirit: 6.5"x9"x2"