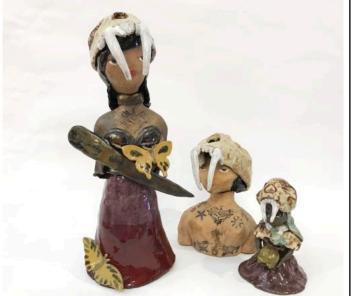

#### Warrior Faerie Queen and Prehistoric Girls

Ceramic and Glazes

\$280 'Warrior Faerie Queen' (SOLD) \$260 'Sabertooth Woman' \$200 'Sabertooth Girl' Warrior Queen: 6"x15"x5"

Sabertooth woman: 6"x9"x6"

Sabertooth Girl: 3.5"x5"x3"