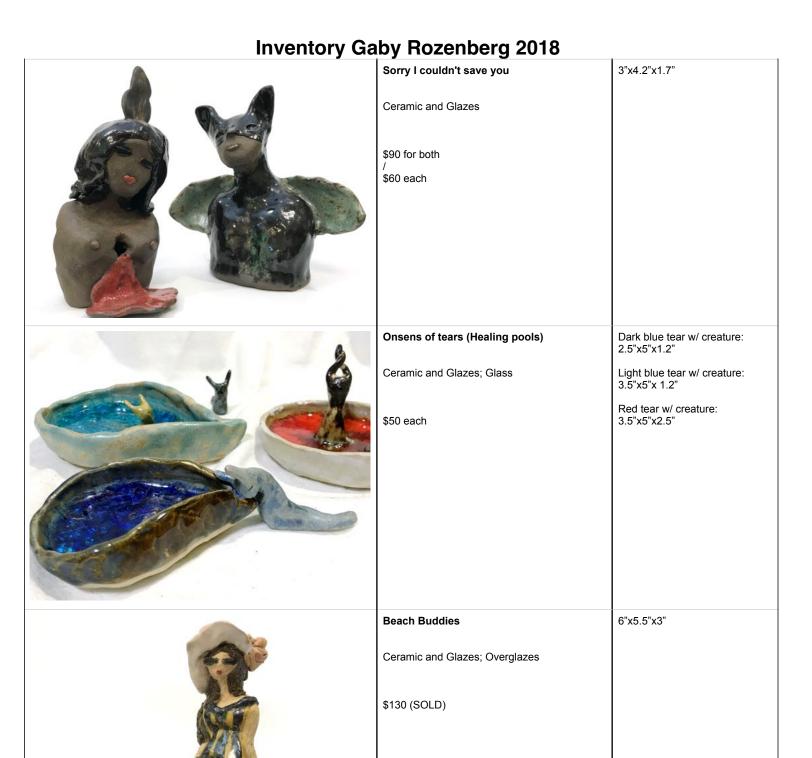

| , | Name, Medium, Price (USD\$)                                                                                                                                          | Size (Approx.)                 |
|---|----------------------------------------------------------------------------------------------------------------------------------------------------------------------|--------------------------------|
|   | He Who Guards the Door Between Heaven and Earth (Giant Tortoise)                                                                                                     | Tortoise:<br>12" wide x8" tall |
|   | Ceramic and Glazes                                                                                                                                                   |                                |
|   | NFS                                                                                                                                                                  |                                |
|   | The Soul is in the Heart (At the threshold to the Underworld Golden Hands will Protect your Souls)  Ceramic and Glazes  \$110 Hand with Heart / \$60 heart \$70 hand | Hand w/ heart:<br>7"x3.5"x4.5" |
|   | Contemplating our past life  Ceramic, Glazes and Stains  \$280 (with Heart)                                                                                          | Head:<br>8" wide x 12" tall    |