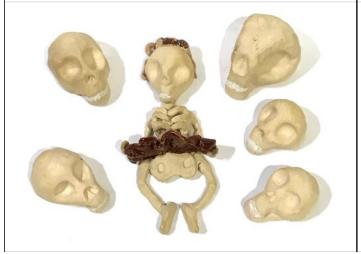

## Bound Spirits/ We will haunt your Dreams (but we'll be Nice)

Ceramic and Glazes

\$680 for all Three Girls with Giant Skulls

\$275 'Haunting Woman I' \$275 'Haunting Woman II \$200 'Haunting Woman III' (small) Haunting Woman I: 8"x9"x10"

Haunting Woman II: 8"x7"x9"

Haunting Woman III: 6"x3.5"x9" (small)