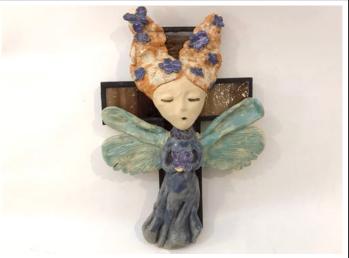

# Our Lady of the Souls (She who welcomes dead into their next life)

Ceramic and Glazes, glass and wood cross

\$170 (with Cross)

8"x10.5"x2.5"