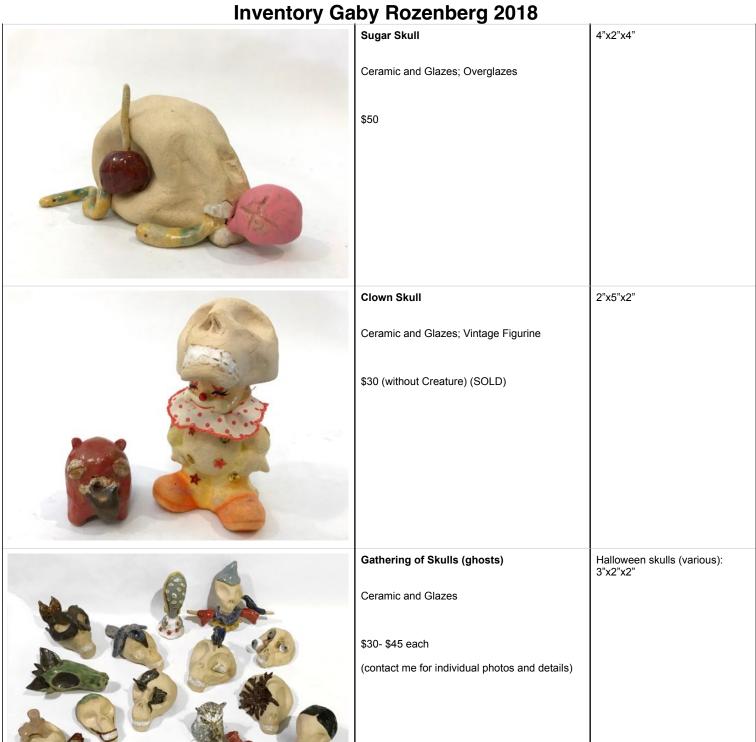

## Day of the Dead

Ceramic and Glazes; Overglazes

\$180 for girl and Skull (SOLD)

\$120 'Day of the Dead girl' \$100 skull -'Lucid dreamers'- Day of the Dead girl: 8"x9"x2"

Skull: 5"x4.5"x8"

## Our Lady of the Bats

Ceramic and Glazes; Vintage Figurine

\$80

Doll: 11" tall

Skull only: 3"x4"x2.5"

## A totally normal family (We are no Monsters)

Ceramic and Glazes; Overglazes; Vintage Figurines and Dolls

\$50 each

(contact me for individual photos and details)

Grim Reaper: 3"x3"x3"

Dracula: 3"x3"x3"

Cerberus: 4"x2.5"x1.8"