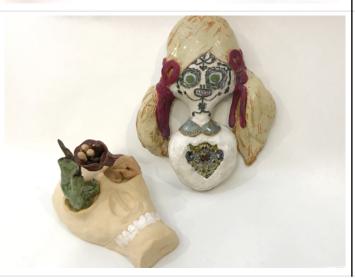

## Day of the Dead

Ceramic and Glazes; Overglazes

\$180 for girl and Skull (SOLD)

\$120 'Day of the Dead girl' \$100 skull -'Lucid dreamers'- Day of the Dead girl: 8"x9"x2"

Skull: 5"x4.5"x8"