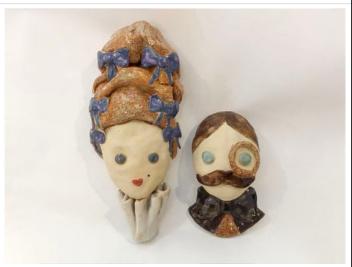

## Marie Antoinette and a Gentleman of the Court

Ceramic and Glazes

\$230 for Both (SOLD)

Marie Antoinette: 4.5"x9.5"x2.5"

Gentleman of the Court: 3"x6.3" x2.5"