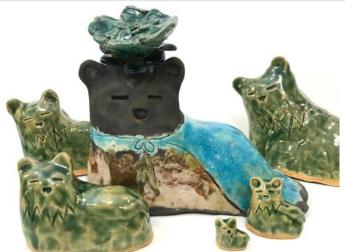

## **Soul Keepers**

Ceramic and Glazes

\$120 'Large Soul keeper' (yellow hat) (SOLD) \$40 'Medium Soul keepers'

\$32 'Small Soul keepers'

\$28 'X-Small Soul keepers'

\$20 'Tiny Soul keepers'

Large Soul keeper: 4"x4"x6.5" (w/ hat)

Medium Soul keeper:

2.5"x4"x4"

Small Soul keeper:

2"x2.5"x3"

X-Small Soul keeper: 1"x1.5"

x1.5"

Tiny Soul keeper: 0.7"x1"x0.7"- 1"x1.2"x1"