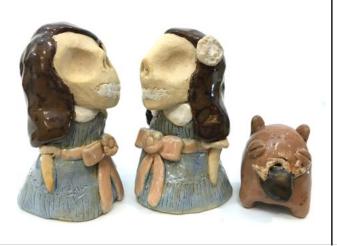

### Don't be afraid (The Grady Twins' ghosts)

Ceramic and Glazes

\$100 Set

2"x3.5"x2" each