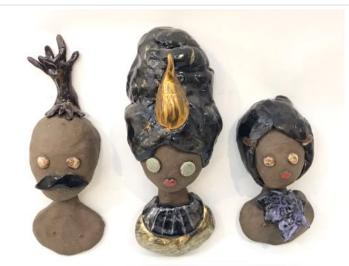

## Afro days (Awesome couple)

Ceramic and Glazes

\$160 for Both / \$100 man \$120 woman Woman: 5"x6.7"x1.7"

Man: 4"x6.2"x2.2"