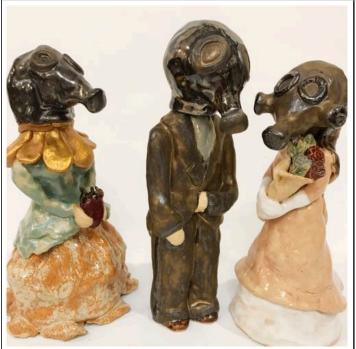

## The joining of Souls

Ceramic and Glazes; Overglazes; Polymer

\$350 for the Three

\$260 for 'Bride & Groom' (SOLD) \$100 for 'Priestess of the Apocalypse' Bride:

4"x7.5"x4"

Groom: 3"x8"x3"

Priestess: 4"x7.5"x4"