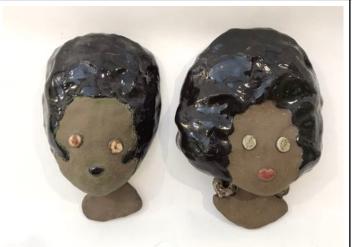

## Afro days (Awesome couple)

Ceramic and Glazes

\$160 for Both / \$100 man \$120 woman Woman: 5"x6.7"x1.7"

Man: 4"x6.2"x2.2"