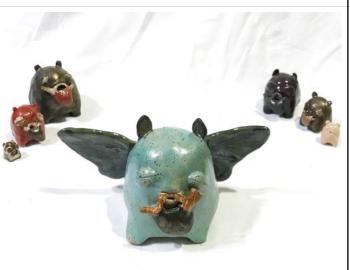

## Our Lady of the Bats

Ceramic and Glazes; Vintage Figurine

\$80

Doll: 11" tall

Skull only: 3"x4"x2.5"