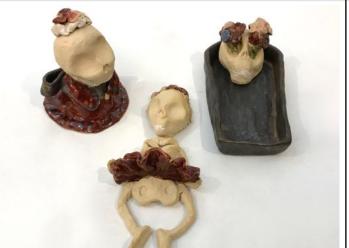

#### **Soul Spirits**

Ceramic and Glazes; Overglazes

X-Small Soul Spirit: 2.7"x3"x2.5"

Large Soul Spirit: 5"x7"x6"

\$250 for all Five

\$100 Large \$60 Small \$70 Medium \$50 X-Small \$50 X-Small (approx., for scale)