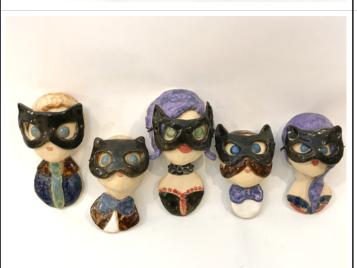

#### Going to the Ball

Ceramic and Glazes

\$100 'Masquerade kids'(each) \$120 'Masquerade Woman and Man' (each)

Bowtie kid (SOLD) Woman and Girl (SOLD) Large Masquerade Woman: 4.5"x8"x2"

(approx., for scale)