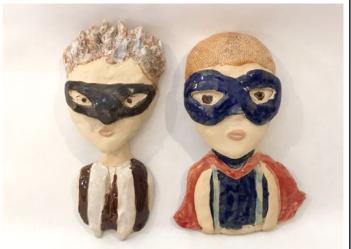

#### We are superheroes

Ceramic and Glazes

\$110 'Brown Superhero' (SOLD) \$110 'Red Cape Superhero' (SOLD) Brown boy: 4"x8"x2"

Red Cape boy: 5"x8"x2"