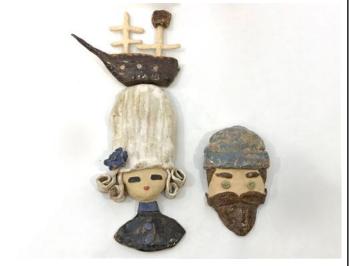

#### At Sea

Ceramic and Glazes

NFS

Queen: 6"x12"x1.5"

Ship: 9"x7"x1"

Sailor: 4.8"x7.5"x2.3"