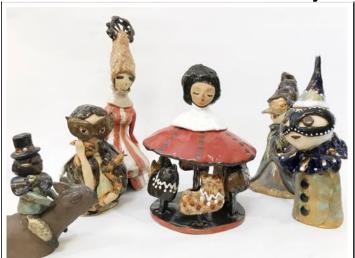

#### **Carousel of lost Souls**

Ceramic and Glazes; Overglazes; Polymer clay, Acrylics; Dimensional paint; Electric Turntable

NFS

Carousel: 8"x11"x8"

(Turntable: 2" tall)

#### The best circus of all

Ceramic and Glazes; Overglazes

\$150 Circus girl & her magnificent pet \$125 Angel or demon (SOLD) \$180 Circus lady (SOLD) \$90 Masquerade (SOLD) \$80 Chariot Clown Circus girl & her magnificent pet: 6.5"x6.5"x2.7"

Angel or demon: 7"x5"x4"

Circus lady: 7"x16"x7"

Masquerade: 6"x11"x6"

Chariot Clown: 5"x11"x5"