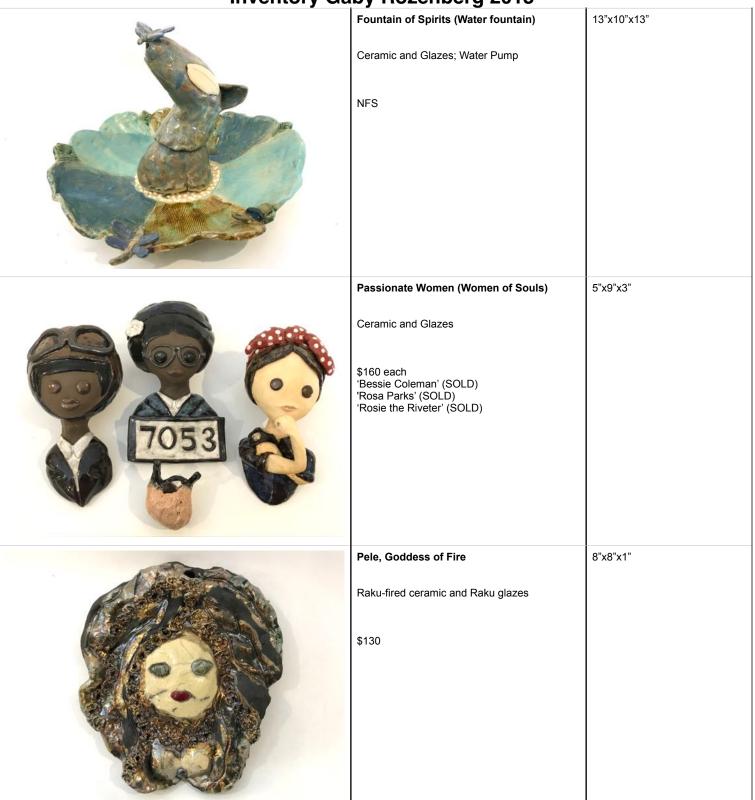

#### **Ancient Scarab Goddess**

Raku-fired ceramic and Raku glazes

NFS

4"x9"x3.5"