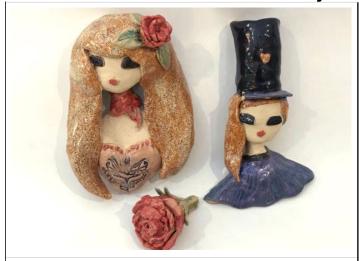

## Tattooed couple

Ceramic and Glazes

\$160 for Both / \$100 each

4.2"x8.2"x1.75"

#### **Exotic couple**

Ceramic and Glazes

\$220 for Both / \$140 woman \$120 man Woman: 5"x8.5"x2"

Man: 5.5"x8"x2"