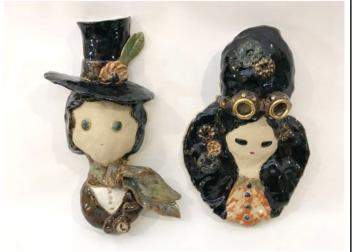

mic and Glazes

\$200 for both (SOLD)

Marilyn Monroe: 6"x10"x1.8"

James Dean: 7"x7.5"x2"



## Marie Antoinette and a Gentleman of the Court

Ceramic and Glazes

\$230 for Both (SOLD)

Marie Antoinette: 4.5"x9.5"x2.5"

Gentleman of the Court: 3"x6.3" x2.5"



### Fancy vintage couple

Ceramic and Glazes

\$230 for Both / \$120 each Woman: 5"x9"x1.75"

Man: 4"x8"x2"



## Tattooed couple

Ceramic and Glazes

\$160 for Both / \$100 each

4.2"x8.2"x1.75"



#### **Exotic couple**

Ceramic and Glazes

\$220 for Both / \$140 woman \$120 man Woman: 5"x8.5"x2"

Man: 5.5"x8"x2"



## Afro days (Awesome couple)

Ceramic and Glazes

\$160 for Both / \$100 man \$120 woman Woman: 5"x6.7"x1.7"

Man: 4"x6.2"x2.2"



## Sweet Lolitas

Ceramic and Glazes

\$90 'Lolita' (SOLD) \$60 'Band girl' 4"x6"x2"



#### Steampunk Couple

Ceramic and Glazes; Overglazes

NFS

5"x9.5"x3"



## Western girls

Ceramic and Glazes

\$120 for Both

\$80 each Little Indian Girl (SOLD) Western girl: 3"x5.2"x2"

Little Indian girl: 3"x6.5"x2"





## Dapper Girl

Ceramic and Glazes; Overglazes

\$80

4.5"x7"x2"



#### We are superheroes

Ceramic and Glazes

\$110 'Brown Superhero' (SOLD) \$110 'Red Cape Superhero' (SOLD) Brown boy: 4"x8"x2"

Red Cape boy: 5"x8"x2"



#### Going to the Ball

Ceramic and Glazes

\$100 'Masquerade kids'(each) \$120 'Masquerade Woman and Man' (each)

Bowtie kid (SOLD) Woman and Girl (SOLD) Large Masquerade Woman: 4.5"x8"x2"

(approx., for scale)