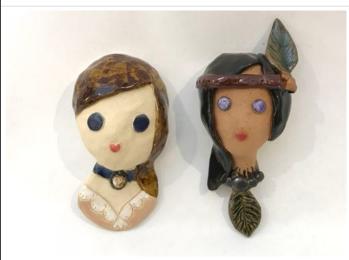

## Western girls

Ceramic and Glazes

\$120 for Both

\$80 each Little Indian Girl (SOLD) Western girl: 3"x5.2"x2"

Little Indian girl: 3"x6.5"x2"